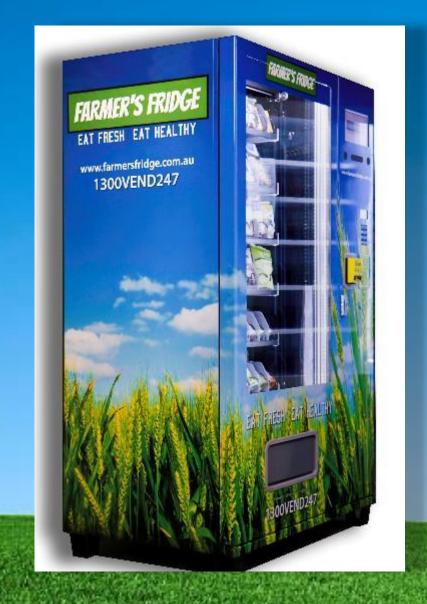

#### THE MACHINES

- Conveyor lift technology ensures the smooth and undamaged delivery of your meals
- Refrigerated cabinets are controlled to food safe temperatures to ensure safety and longevity of products.
- Wi-fi technology enables instant alerts to be issued for any faults such as power outages, non-dispensed products and sales.
- Styled and branded, the Farmers Fridge will be an eye catching feature of your venue.

An eye catching design that exudes freshness and healthy living.