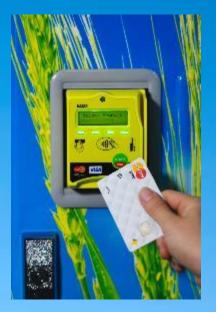

### **CASHLESS TECHNOLOGY**

- The Nayex payment system accepts payments from eftpos, visa, mastercard, and can be enabled for a range of loyalty and club cards.
- LED screen with tailored infographics provides opportunities to showcase key products or your own upcoming events and services.