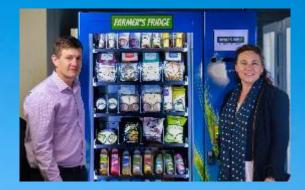

#### THE MACHINES

- Conveyor lift technology ensures the smooth and undamaged delivery of your meals
- Refrigerated cabinets are controlled to food safe temperatures to ensure safety and longevity of products.
- Wi-fi technology enables instant alerts to be issued for any faults such as power outages, non-dispensed products and sales.
- Styled and branded, the Farmers Fridge will be an eye catching feature of your venue.

An eye catching design that exudes freshness and healthy living.